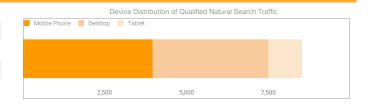

## Natural Search Content - Traffic Quality

| Device       | Qualified Natural<br>Search Visits | vs. LY | Other Natural Search<br>Visits | vs. LY  |
|--------------|------------------------------------|--------|--------------------------------|---------|
| Mobile Phone | 3,958                              | 11.65% | 1,484                          | -61.83% |
| Desktop      | 3,546                              | 17.69% | 929                            | -43.73% |
| Tablet       | 1,027                              | 7.99%  | 304                            | -54.42% |
| Totals       | 8,531                              | 13.61% | 2,717                          | -50.95% |