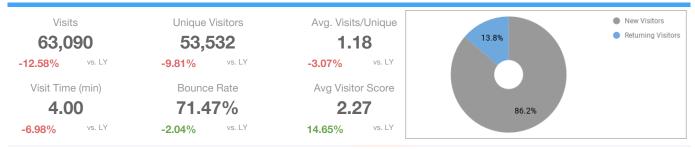

## Summary

Traffic volume was down compared to last year and last month. The decrease from last month is mostly due to the drop in visits to the /paige-spiranac-myrtle-beach-sweeps/ page. Instead, most of the visitors last month landed on /golf-ackeges/ and /paige-spiranac-takes-13th-pawleys-plantation/. Goal completions, however, increased significantly compared to last year.

### **Traffic Stats**