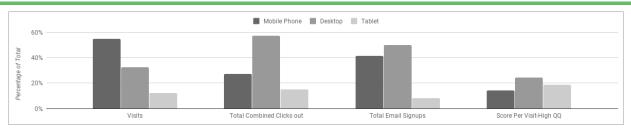

### Device KPIs

| Device       | Bounce Rate | Avg Visit<br>Score | Visits | vs LY   | Total Member Clicks | vs LY  | Member Click<br>CR | vs LY   | Total Email<br>Signups | vs LY   |
|--------------|-------------|--------------------|--------|---------|---------------------|--------|--------------------|---------|------------------------|---------|
| Mobile Phone | 72.68%      | 1.79               | 34,805 | -7.14%  | 2,413               | 40.78% | 6.93%              | 51.61%  | 1,058                  | 107.05% |
| Desktop      | 53.41%      | 3.05               | 20,529 | -13.09% | 5,118               | 44.58% | 24.93%             | 66.34%  | 1,278                  | -24.73% |
| Tablet       | 63.91%      | 2.37               | 7,741  | -29.88% | 1,345               | 77.21% | 17.38%             | 152.70% | 207                    | 45.77%  |

### Sessions & Goals by Device