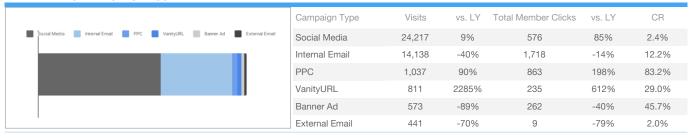

Social Media drove a lot of visitors to the site, over a third of all visits were from this channel. Member clicks from this channel also increased. PPC and VanityURL saw a big increase in both visits and member clicks compared to last year.

# Sessions by Campaign Type

# Campaign Type Breakdown - Social Media

| Ove          | erview                     | Breakdown | Visits | vs. LY | Total Member Clicks | vs. LY | CR    |
|--------------|----------------------------|-----------|--------|--------|---------------------|--------|-------|
| Total Visits | <b>Total Member Clicks</b> | Facebook  | 22,668 | 2.43%  | 557                 | 79.10% | 2.46% |
| 24,217       | 217 576                    |           | 1,540  | -      | 19                  | -      | 1.23% |
| 24,217       |                            |           | 4      | -      |                     | -      |       |
| 9.13% vs. LY | <b>85.21%</b> vs. LY       |           |        |        |                     |        |       |
|              |                            |           |        |        |                     |        |       |

# Campaign Type Breakdown - Internal Email

|                       | Overview                   |            | \ | Visits | vs. LY   | Total Member Clicks | vs. LY   | CR     |
|-----------------------|----------------------------|------------|---|--------|----------|---------------------|----------|--------|
| <b>Total Visits</b>   | <b>Total Member Clicks</b> | Postcard   | 6 | 6,975  | -14.99%  | 1,053               | 1.15%    | 15.10% |
| 1/1120                | 1,718                      | GIZ        | 3 | 3,067  | 1704.12% | 121                 | 1000.00% | 3.95%  |
| 14,138                | 1,710                      | Newsletter | 2 | 2,287  | -77.17%  | 341                 | -46.80%  | 14.91% |
| <b>-39.90%</b> vs. LY | -14.06% vs. LY             | Regional   |   | 694    | -16.28%  | 74                  | 51.02%   | 10.66% |
|                       |                            | Automated  |   | 543    | -        | 63                  | -        | 11.60% |

# Campaign Type Breakdown - External Email

|                       | Overview                   | Breakdown    | Visits | vs. LY  | Total Member Clicks | vs. LY   | CR      |
|-----------------------|----------------------------|--------------|--------|---------|---------------------|----------|---------|
| <b>Total Visits</b>   | <b>Total Member Clicks</b> | Golf Channel | 431    | 18.08%  | 5                   | 0.00%    | 1.16%   |
| 441                   | 44 0                       | Golfweek     | 3      | -84.21% |                     | -        | 0.00%   |
| 441                   | 9                          | Golf Net     | 2      | -99.79% | 1                   | -96.88%  | 50.00%  |
| <b>-70.32%</b> vs. LY | <b>-79.07%</b> vs. LY      | Golf.com     | 2      | -95.92% | 3                   | 200.00%  | 150.00% |
|                       |                            | PGA.com      | 2      | -97.59% |                     | -100.00% | 0.00%   |

# Campaign Type Breakdown - PPC

| Overview             |                     | Breakdown | Visits | vs. LY  | Total Member Clicks | vs. LY   | CR     |
|----------------------|---------------------|-----------|--------|---------|---------------------|----------|--------|
| Total Visits         | Total Member Clicks | Google    | 1,036  | 183.06% | 863                 | 333.67%  | 83.30% |
| 1,037                | 863                 | PPC       | 1      | -99.15% |                     | -100.00% | 0.00%  |
| 1,007                | 000                 |           |        |         |                     |          | -      |
| <b>89.93%</b> vs. LY | 197.59% vs. LY      |           |        |         |                     |          |        |
|                      |                     |           |        |         |                     |          |        |

## Campaign Type Breakdown - Banners

| Overview              |                     | Breakdown               | Visits | vs. LY  | Total Member Clicks | vs. LY   | CR      |
|-----------------------|---------------------|-------------------------|--------|---------|---------------------|----------|---------|
| Total Visits          | Total Member Clicks | ESPN.COM                | 570    | -12.71% | 262                 | -35.63%  | 45.96%  |
| 573                   | 262                 | PGA.com                 | 1      | 0.00%   |                     | -        | 0.00%   |
| 5/3                   | 202                 | Federated Media Network | 1      | -92.86% |                     | -100.00% | 0.00%   |
| <b>-89.17%</b> vs. LY | -40.45% vs. LY      | Golfweek                | 1      | -       | 3                   | -        | 300.00% |
|                       |                     | You Tube                | 1      | -       |                     | -        | 0.00%   |