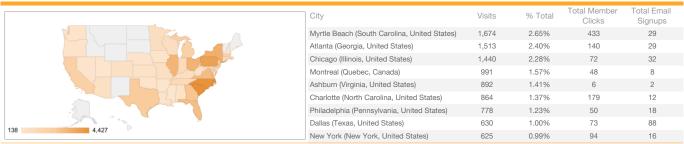

r Click<br>CR | vs LY   | Total Email<br>Signups | vs LY   |
|--------------|-------------|--------------------|--------|---------|---------------------|--------|--------------------|---------|------------------------|---------|
| Mobile Phone | 72.68%      | 1.79               | 34,805 | -7.14%  | 2,413               | 40.78% | 6.93%              | 51.61%  | 1,058                  | 107.05% |
| Desktop      | 53.41%      | 3.05               | 20,529 | -13.09% | 5,118               | 44.58% | 24.93%             | 66.34%  | 1,278                  | -24.73% |
| Tablet       | 63.91%      | 2.37               | 7,741  | -29.88% | 1,345               | 77.21% | 17.38%             | 152.70% | 207                    | 45.77%  |

### Sessions & Goals by Device



### Sessions & Goals by Region